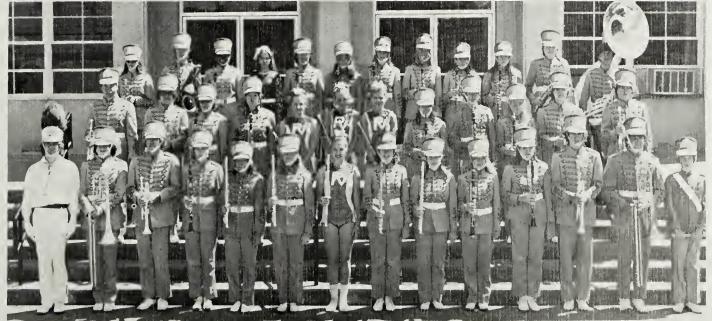

1975-76 was a bell-ringer year for the Band. We began with band camp at Lincoln Memorial University where we practiced long hours to perfect the art of marching and playing at the same time! We entered competition at Pineville, Chilhowie, and finally at the Southeastern Band Festival in Bristol. During football season we provided half-time shows for home games, as well as, traveling to out-of-town games.

Football and fall were pushed aside by Christmas and basketball. The pep band provided music at home basketball

games. Pep rallies just would not be the same without the zing added by the pep band.

Like a person with a split personality, the band must be at least dual at any one time. March music, football shows, pep music, Christmas music - all necessary and vital do not tell the whole tale of the band. Concert music, concert competition, and serious study of music techniques are really the heart of the band program. The public and the student body must have both, so, concert season with its Bach and Glenn Miller and Verdi provide the soul of the year. Hours of scales and practice produce the sounds, rich and full bodied, to please the listener as well as the artist producing it. In a very real way the band provides pleasure trips for people of all ages. All of this is expensive and without the help of the Band Boosters Association the task might be impossible.

The culmination of the year was the working trip to Walt Disney World in Orlando, Florida, June 14-19, 1976. We performed at the Vanguard School in Lakeland, Florida, and at Disney World where we were overwhelmed by the crowds, the excitement, and the treatment. Tired, weary, and happy, we returned only to find that the summer was too brief, and too busy for us to accomplish all that we wished to do in order to be prepared for a new year filled with band camp, blisters on our feet, lost music, sticky valves in horns, and more lost music.

o To Mr. and Mrs. Tipton and Miss Shankle we express our thanks for their patience and understanding throughout the

year.

Karen Kilgore

1976 Majorettes

Barbara Stanley

Cindy Sewell

Lisa Cloud

Lori Tipton

ALL REGIONAL: Row 1: Chip Scardo, Mike Cole, David Barker. Row 2: Jeff Grubb, Lisa Cloud, Cindy Sewell, Mary Ann Rhymer, Margaret White.

Mr. David Tipton Band Director

Bob Gilliam Drum Major

Row 1: Kathy Galloway, Lola Williams, Linda Moses, Mark Mack, Danny Galloway, Danny Dickenson, Debbie Burton, Frances Wade, Pam Jones. Row 2: Martha Moore, Judy Collinsworth, Teresa Wells, Debbie Perry, Jody Wolfe, Rick Jones, Steve Wilson, Jerry Smith, Marla Miller, Laurie Meadows, Yvonne Wynn. Row 3: Lindsey Meadows, Jayne Flanary, Sue Ellen Fraley, Cindy Kilgore, David Whitt, Ricky Fannon, Joey Kozakowski, Margo Vernon, Pia Trigiani, Miss Norma Shankle. Row 4: Jeannie Snodgrass, Sharon Clarkston, Susan Gibson, Suzanne Adams, Dwight Sexton, Mark Bloomer, Robbie Burton, Bob Gilliam, Sharon Watkins, Kim Dickenson, Sherry Necessary, Diane Wade.